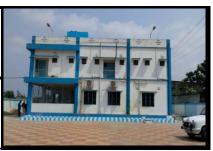

## Pathasathi at Nandakumar

at the Crossing Point of NH-41 & NH-116B along the way from Nandakumar towards Digha - Left Side

| Available Room Types | Number of Rooms    |
|----------------------|--------------------|
| Standard             | 2 Double<br>Bedded |
| Dormitory            | 1 (13 Beds)        |

| Facilities Available | Lodging, Restaurant, Cafetaria, Toilet, Car Parking |
|----------------------|-----------------------------------------------------|
| Contact              | Rekha Pradhan : 9609914335                          |