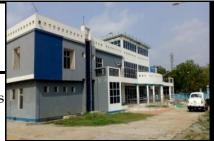

## Pathasathi at Mechada

On Mechada Railway Station Road from Mecheda Railway Station towards NH-41 - Left Side

| Available Room Types | Number of Rooms    |
|----------------------|--------------------|
| Standard             | 5 Double<br>Bedded |
| Dormitory            | 3 (12 Beds)        |

| Facilities Available | Lodging, Restaurant, Cafetaria, Toilet, Car Parking |
|----------------------|-----------------------------------------------------|
| Contact              | R. K. Sharaf : 9830055865                           |